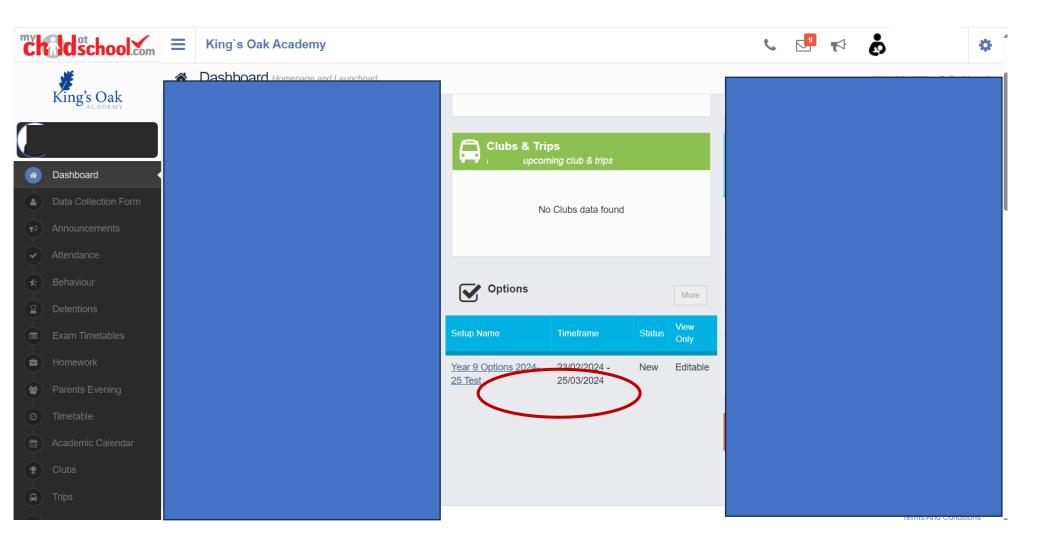

## What are the KOA choices?

13 courses offered

Compulsory – English (Language and literature), Maths, Combined Science, Core PE and PSHE

4 Options needed

Remaining options to be selected as reserve

Complete electronically

| on rules: A   |                 | <b>group:</b> 9.4 only be selected once | e as a main or reserve o | choice • Total Main ch | noices 4 Total Re |
|---------------|-----------------|-----------------------------------------|--------------------------|------------------------|-------------------|
|               |                 |                                         |                          |                        |                   |
|               |                 |                                         |                          |                        |                   |
|               |                 |                                         |                          |                        |                   |
| Option        | 1 - EBA         | CC Subjects                             |                          |                        |                   |
| Pick 1 choice | ces from Option | on 1 - EBACC Subjects                   |                          |                        |                   |
| French        |                 |                                         |                          |                        |                   |
| Geography     |                 |                                         |                          |                        |                   |
| History       |                 | ~                                       |                          |                        |                   |
| Triple Scien  | ce              |                                         |                          |                        |                   |
|               |                 |                                         |                          |                        |                   |

| Option 2 Pick 1 choices from Option | n 2 |
|-------------------------------------|-----|
| French                              |     |
| Geography                           |     |
| Health & Social Care                |     |
| History                             |     |
| Independent Study                   |     |
| Music                               |     |
| Religious Studies                   |     |
| Sports Studies                      |     |
| Travel/Tou                          |     |
| Triple Science                      |     |
|                                     |     |

| Reserves  Choose maximum 2 reserve subjects from Group Reserves • Choose all items from Reserves or none at all |              |  |  |  |
|-----------------------------------------------------------------------------------------------------------------|--------------|--|--|--|
| ○ French ○ Reserve                                                                                              |              |  |  |  |
| ○ Geography ○ Reserve                                                                                           |              |  |  |  |
| ○ Health & Social Care ○ Reserve                                                                                |              |  |  |  |
| ○ History ○ Reserve                                                                                             |              |  |  |  |
| ○ Independent Study ○ Reserve                                                                                   |              |  |  |  |
| ○ Music ○ Reserve                                                                                               |              |  |  |  |
| Religious Studies Reserve                                                                                       |              |  |  |  |
| Sports Studies Reserve                                                                                          |              |  |  |  |
| ○ Travel/Tou ○ Reserve                                                                                          |              |  |  |  |
| ○ Triple Science ○ Reserve                                                                                      | <del>©</del> |  |  |  |
|                                                                                                                 |              |  |  |  |