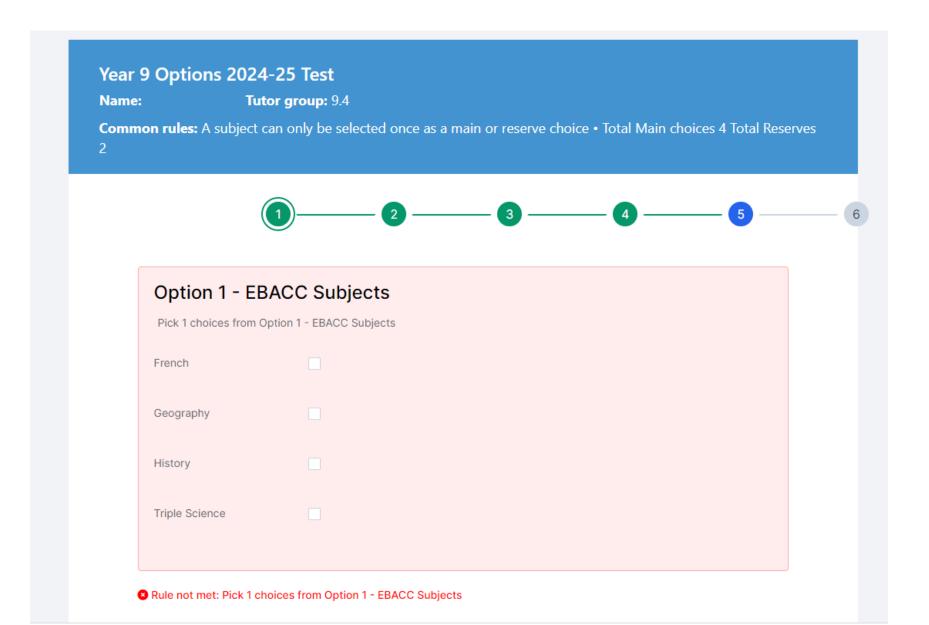

| on rules: A   |                 | <b>group:</b> 9.4 only be selected once | e as a main or reserve o | choice • Total Main ch | noices 4 Total Re |
|---------------|-----------------|-----------------------------------------|--------------------------|------------------------|-------------------|
|               |                 |                                         |                          |                        |                   |
|               |                 |                                         |                          |                        |                   |
|               |                 |                                         |                          |                        |                   |
| Option        | 1 - EBA         | CC Subjects                             |                          |                        |                   |
| Pick 1 choice | ces from Option | on 1 - EBACC Subjects                   |                          |                        |                   |
| French        |                 |                                         |                          |                        |                   |
| Geography     |                 |                                         |                          |                        |                   |
| History       |                 | ~                                       |                          |                        |                   |
| Triple Scien  | ce              |                                         |                          |                        |                   |
|               |                 |                                         |                          |                        |                   |