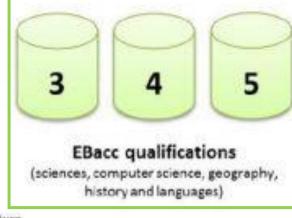

| on rules: A   |                 | <b>group:</b> 9.4 only be selected once | e as a main or reserve o | choice • Total Main ch | noices 4 Total Re |
|---------------|-----------------|-----------------------------------------|--------------------------|------------------------|-------------------|
|               |                 |                                         |                          |                        |                   |
|               |                 |                                         |                          |                        |                   |
|               |                 |                                         |                          |                        |                   |
| Option        | 1 - EBA         | CC Subjects                             |                          |                        |                   |
| Pick 1 choice | ces from Option | on 1 - EBACC Subjects                   |                          |                        |                   |
| French        |                 |                                         |                          |                        |                   |
| Geography     |                 |                                         |                          |                        |                   |
| History       |                 | ~                                       |                          |                        |                   |
| Triple Scien  | ce              |                                         |                          |                        |                   |
|               |                 |                                         |                          |                        |                   |