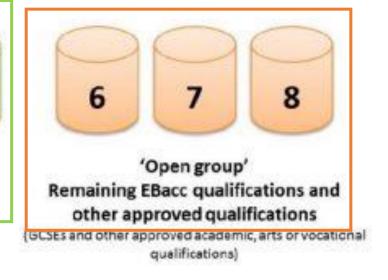

| Option 2 Pick 1 choices from Option | n 2 |
|-------------------------------------|-----|
| French                              |     |
| Geography                           |     |
| Health & Social Care                |     |
| History                             |     |
| Independent Study                   |     |
| Music                               |     |
| Religious Studies                   |     |
| Sports Studies                      |     |
| Travel/Tou                          |     |
| Triple Science                      |     |
|                                     |     |

| Reserves  Choose maximum 2 reserve subjects from Group Reserves • Choose all items from Reserves or none at all |              |  |  |  |
|-----------------------------------------------------------------------------------------------------------------|--------------|--|--|--|
| ○ French ○ Reserve                                                                                              |              |  |  |  |
| ○ Geography ○ Reserve                                                                                           |              |  |  |  |
| ○ Health & Social Care ○ Reserve                                                                                |              |  |  |  |
| ○ History ○ Reserve                                                                                             |              |  |  |  |
| ○ Independent Study ○ Reserve                                                                                   |              |  |  |  |
| ○ Music ○ Reserve                                                                                               |              |  |  |  |
| Religious Studies Reserve                                                                                       |              |  |  |  |
| Sports Studies Reserve                                                                                          |              |  |  |  |
| ○ Travel/Tou ○ Reserve                                                                                          |              |  |  |  |
| ○ Triple Science ○ Reserve                                                                                      | <del>©</del> |  |  |  |
|                                                                                                                 |              |  |  |  |

| Reserves                                                                                              |              |  |  |  |  |
|-------------------------------------------------------------------------------------------------------|--------------|--|--|--|--|
| Choose maximum 2 reserve subjects from Group Reserves • Choose all items from Reserves or none at all |              |  |  |  |  |
| ○ French ○ Reserve                                                                                    |              |  |  |  |  |
| ○ Geography ○ Reserve                                                                                 |              |  |  |  |  |
| ○ Health & Social Care ○ Reserve                                                                      |              |  |  |  |  |
| ○ History ○ Reserve                                                                                   |              |  |  |  |  |
| ○ Independent Study ○ Reserve                                                                         | <del>-</del> |  |  |  |  |
| ○ Music ○ Reserve                                                                                     | <del>-</del> |  |  |  |  |
| Religious Studies    Reserve                                                                          | <del>-</del> |  |  |  |  |
| ○ Sports Studies ○ Reserve                                                                            | <del>-</del> |  |  |  |  |
| ○ Travel/Tou ○ Reserve                                                                                | <del>-</del> |  |  |  |  |
| ○ Triple Science ● Reserve                                                                            | <del>-</del> |  |  |  |  |
|                                                                                                       |              |  |  |  |  |