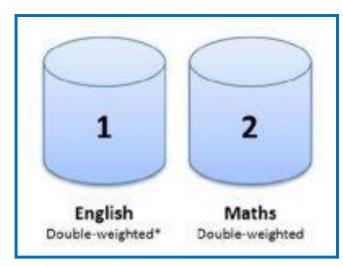

### What are the choices?

Progress 8 measure

To study at Level 3 (A-levels or T-levels) Post-16, you will normally need **5 GCSEs at grades 9-5**, including English and Maths. Certain jobs / apprenticeships will also require this.

<sup>&</sup>quot;Higher score of English Longuage or English Literature double-weighted if a student has taken both qualifications